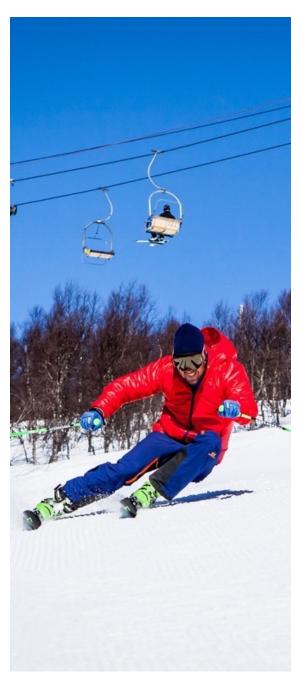

### **Winter Sports Enthusiasts**

Proven to be more open, receptive and engaged by marketing messages while on vacation and having fun outdoors. Younger, modern, affluent, educated spenders from across the country.

Average HHI: \$114,000<sup>1</sup>

Median Age: 35<sup>2</sup>

**Under 25 years: 34.7%**<sup>2</sup>

Millennials: 25.2%

Gen X: 24.8%<sup>2</sup>

Gender: M 63% / F 37%<sup>2</sup>

More responsive to experiential marketing than any other type. They have money to spend.

\$4.28 Billion spent every year on ski/ride gear, apparel, and accessories<sup>3</sup>

Spend an average of \$140/day/person for a lift ticket

**Enthusiastic, early adopters** who engage less with traditional media.